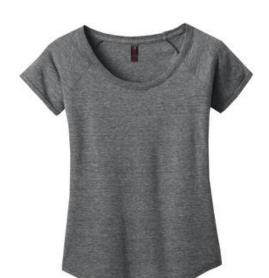

# DISCONTINUED District Made<sup>®</sup> Ladies Tri-Blend Scoop Tee. DM443

Heather texture makes this essential even more charming.

- 4.4-ounce, 50/38/12 poly/ring spun cotton/rayon, 30 singles
- Rolled and tacked sleeves