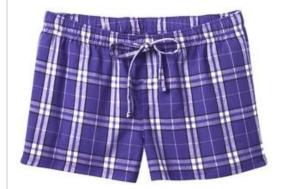

# DISCONTINUED District $^{\circledR}$ -Juniors Flannel Plaid Boxer. DT2801

For power naps or lounging, nothing beats our colorful, soft boxer.

- 4.3-ounce, 100% ring spun combed cotton
- Elastic w aistband w ith functional self-fabric draw cord
- Faux fly
- 2.5-inch inseam