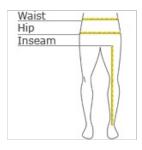

### HOW TO MEASURE

WAIST

Measure around the smallest part of the natural  $\mbox{\sc w}$  aist.

## INSEAM

Measure a similar style pant that fits well and is the desired length. Measure from the crotch seam to the hem.

## HIPS

With feet together, measure around the fullest part of hips, keep tape horizontal.