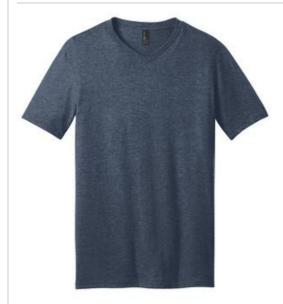

# District<sup>®</sup> Very Important Tee<sup>®</sup> V-Neck. DT6500

This v-neck delivers important style.

- 4.3-ounce, 100% combed ring spun cotton, 34 singles
- 60/40 combed ring spun cotton/poly(Heathers)
- 90/10 combed ring spun cotton/poly (Light Heather Grey)
- Slightly slimmer body and shorter sleeves
- 1x1 rib knit neck
- Shoulder to shoulder taping
- Tear-aw ay label