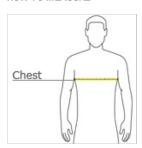

#### HOW TO MEASURE

## CHEST WIDTH

Measure under the arm and around the fullest part of the chest with arms  $\mbox{dow}\, n$ , keeping tape horizontal.