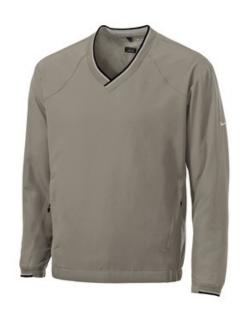

# **DISCONTINUED Nike V-Neck Wind Shirt. 234180**

When the wind kicks up, this wind shirt excels. The product engineers at Nike have crafted a wind- and water-resistant wind shirt that expertly handles the elements and keeps its good looks, too. The design features a flat-front, elastic-back waistband, two front welt zippered pockets and half rib cuffs. The contrast Swoosh design trademark is embroidered on the left sleeve. Made of 4.3-ounce, 100% polyester.