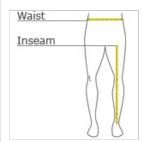

#### HOW TO MEASURE

WAIST

Measure around the smallest part of the natural  $\ensuremath{\mathbf{w}}$  aist.

## INSEAM

Measure a similar style pant that fits well and is the desired length. Measure from the crotch seam to the hem.