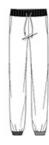

# DISCONTINUED Alternative Dodgeball Eco<sup>™</sup>-Fleece Pant. AA9881

Whether you're lounging or working out, our fleece pant is sturdy, yet soft, with a modern slim fit.

- 6.49-ounce, 50/46/4 poly/cotton/rayon
- 50% polyester(6.25% recycled), 46% cotton(6.25% organic), 4% rayon
- Slim fit
- Ribbed w aistband w ith natural draw cords
- Ribbed cuffs at leg openings