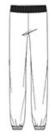

# DISCONTINUED Alternative Dodgeball Eco<sup>™</sup>-Fleece Pant. AA9881

Whether you're lounging or working out, our fleece pant is sturdy, yet soft, with a modern slim fit.

- 6.49-ounce, 50/46/4 poly/cotton/rayon
- 50% polyester(6.25% recycled), 46% cotton(6.25% organic), 4% rayon
- Slim fit
- Ribbed w aistband w ith natural draw cords
- Ribbed cuffs at leg openings