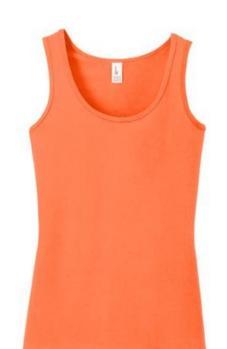

# DISCONTINUED District $^{\otimes}$ Juniors The Concert Tank $^{\otimes}$ . DT5301

This carefree tank is fit for any venue whether layered or on its own.

- 4.3-ounce, 100% soft spun cotton, 30 singles
- 50/50 soft spun cotton/poly (Neon)
- Tear-aw ay tag

## COLOR INFORMATION