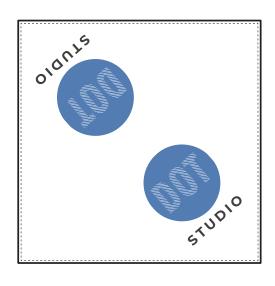

#### PLACEMENT TIPS AND TRICKS

Because bandanas are folded in half in order to wear them over the
nose and mouth, a step and repeat of a wordmark or logo is best split
in half. That way, when it's folded, both sides are readable. This is also
important for any single image placement and border runs.

Dimensions Flat: 21.5" x 21.5" Decoration Area Flat: 20.5" x 20.5"

(Dimensions leave room for a border away from the seams. All-over printing is possible with the correct equipment.)

Decoration Area Folded Half: 29"W (top) x 20.5"L (sides) x 14.5"H (top to bottom center)