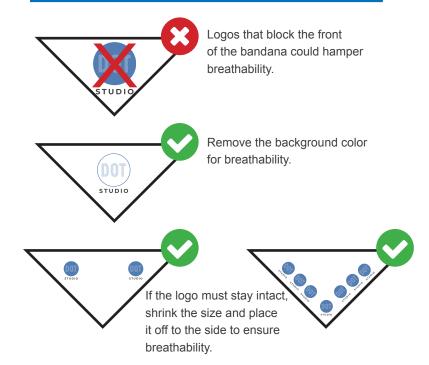

#### **DECORATION TIPS**

- Because bandanas are worn over the mouth and nose, it is best not to cover the bandana with large filled-in areas. This can hamper breathability and be uncomfortable against the skin. See examples below.
- Measurements account for clamping systems, hooping area and heat press platen sizes.
- A larger decoration area may be achieved with the appropriate equipment.