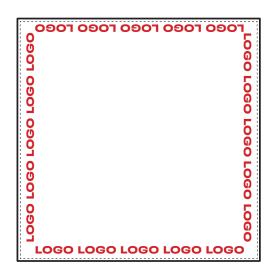

#### PLACEMENT TIPS AND TRICKS

Because bandanas are folded in half in order to wear them over the
nose and mouth, a step and repeat of a wordmark or logo is best split
in half. That way, when it's folded, both sides are readable. This is also
important for any single image placement and border runs.

Dimensions Flat: 21.5" x 21.5" Decoration Area Flat: 20.5" x 20.5"

(Dimensions leave room for a border away from the seams. All-over printing is possible with the correct equipment.)

Decoration Area Folded Half: 29"W (top) x 20.5"L (sides) x 14.5"H (top to bottom center)