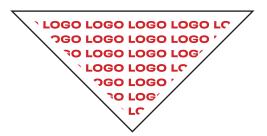

#### PLACEMENT TIPS AND TRICKS

Because bandanas are folded in half in order to wear them over the
nose and mouth, a step and repeat of a wordmark or logo is best split
in half. That way, when it's folded, both sides are readable. This is also
important for any single image placement and border runs.

Dimensions Flat: 21.5" x 21.5" Decoration Area Flat: 20.5" x 20.5"

(Dimensions leave room for a border away from the seams. All-over printing is possible with the correct equipment.)

Decoration Area Folded Half: 29"W (top) x 20.5"L (sides) x 14.5"H (top to bottom center)