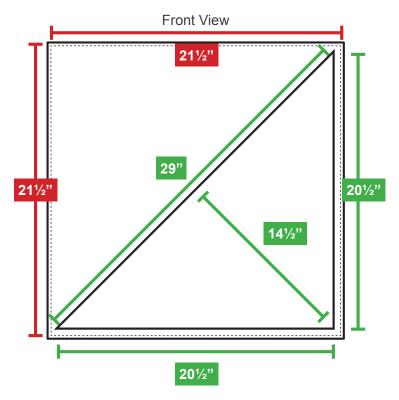

Dimensions Flat: 21.5" x 21.5" Decoration Area Flat: 20.5" x 20.5"

(Dimensions leave room for a border away from the seams. All-over printing is possible with the correct equipment.)

Decoration Area Folded Half: 29"W (top) x 20.5"L (sides) x 14.5"H (top to bottom center)