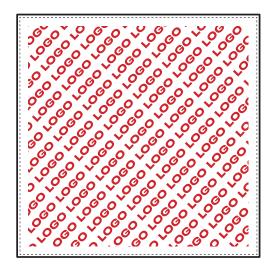

#### RECOMMENDED DECORATION TECHNIQUES

- Screen Printing: Use a water-based or phthalate-free ink.
   For all-over prints, split the design diagonally and mirror the image so the logos are readable on both sides of the bandana when it's folded in half.
- Heat Transfer
- Pad Printing
- DTG: Depending on equipment used, please consult with equipment supplier

#### PLACEMENT TIPS AND TRICKS

Because bandanas are folded in half in order to wear them over the
nose and mouth, a step and repeat of a wordmark or logo is best split
in half. That way, when it's folded, both sides are readable. This is also
important for any single image placement and border runs.