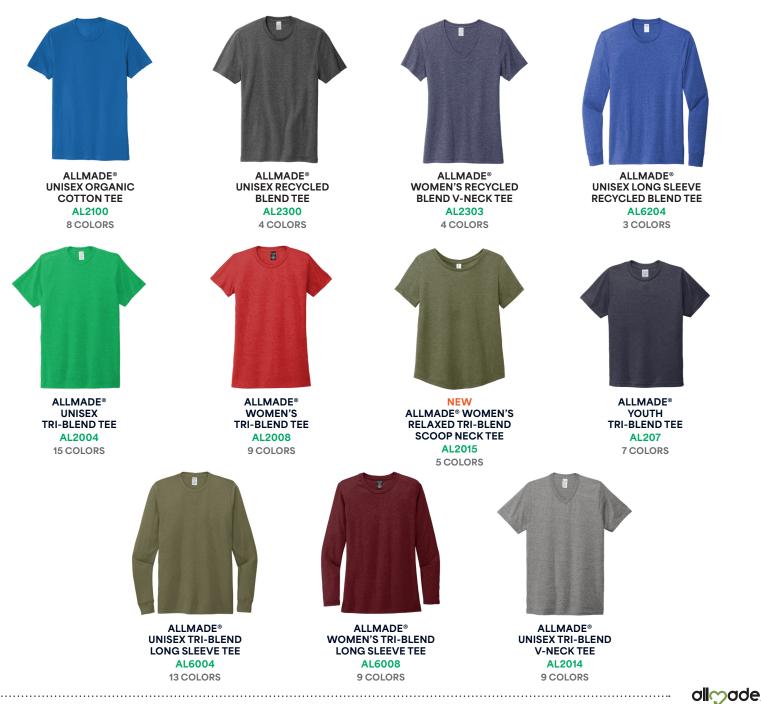

#### Sustainable Product

Low-impact styles made with fabric that includes at least 50% recycled content or organic cotton.

TEES

.....

## Sustainable Product

Low-impact styles made with fabric that includes at least 50% recycled content or organic cotton.

TEES

SPORT-TEK.

RICT