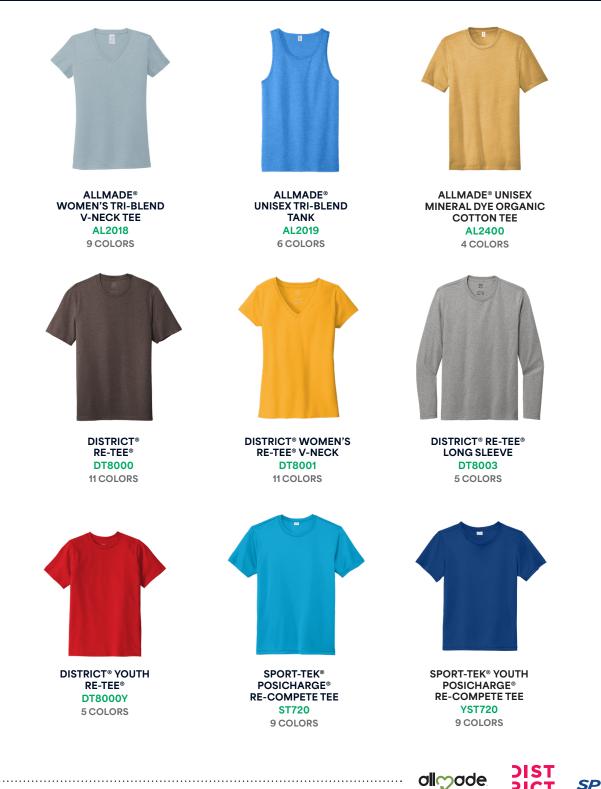

## Sustainable Product

Low-impact styles made with fabric that includes at least 50% recycled content or organic cotton.

TEES

SPORT-TEK.

RICT

### **Sustainable Product**

Low-impact styles made with fabric that includes at least 50% recycled content or organic cotton.