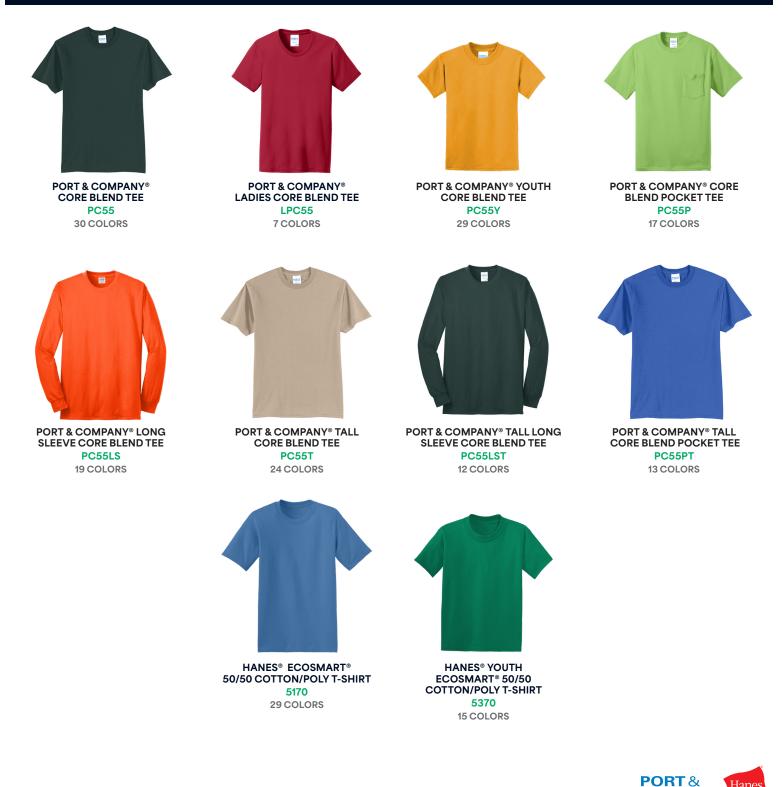

## **Planet-Focused Products**

Styles made with up to 5% recycled content or produced using methods that lower their environmental impact.

TEES

.....

Hane

COMPANY

## **Planet-Focused Products**

Styles made with up to 5% recycled content or produced using methods that lower their environmental impact.