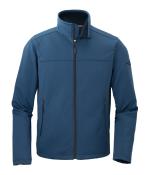

THE NORTH FACE® RIDGEWALL SOFT SHELL JACKET NF0A3LGX 5 COLORS\*

THE NORTH FACE® LADIES APEX BARRIER SOFT SHELL JACKET NF0A3LGU 3 COLORS

THE NORTH FACE® EVERYDAY INSULATED JACKET NF0A529K 3 COLORS

LADIES EVERYDAY INSULATED JACKET NF0A529L 3 COLORS