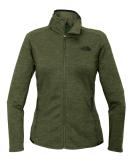

#### OUTERWEAR

THE NORTH FACE® LADIES SKYLINE FULL-ZIP FLEECE JACKET NF0A7V62 5 COLORS

THE NORTH FACE® SKYLINE 1/4-ZIP FLEECE JACKET NF0A7V63 3 COLORS

THE NORTH FACE® SKYLINE FULL-ZIP FLEECE JACKET NF0A7V64 5 COLORS

THE NORTH FACE® SWEATER FLEECE JACKET NF0A3LH7 4 COLORS

THE NORTH FACE ® SWEATER FLEECE VEST NF0A47FA 3 COLORS

THE NORTH FACE® LADIES SWEATER FLEECE JACKET NF0A3LH8 2 COLORS

THE NORTH FACE® APEX BARRIER SOFT SHELL JACKET NF0A3LGT 4 COLORS