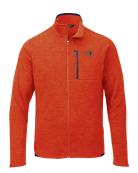

#### OUTERWEAR

THE NORTH FACE® LADIES SKYLINE FULL-ZIP FLEECE JACKET NF0A7V62 5 COLORS

THE NORTH FACE® SKYLINE 1/4-ZIP FLEECE JACKET NF0A7V63 3 COLORS

THE NORTH FACE® SKYLINE FULL-ZIP FLEECE JACKET NF0A7V64 5 COLORS

THE NORTH FACE® SWEATER FLEECE JACKET NF0A3LH7 4 COLORS

THE NORTH FACE ® SWEATER FLEECE VEST NF0A47FA 3 COLORS

THE NORTH FACE® LADIES SWEATER FLEECE JACKET NF0A3LH8 2 COLORS

THE NORTH FACE® APEX BARRIER SOFT SHELL JACKET NF0A3LGT 4 COLORS