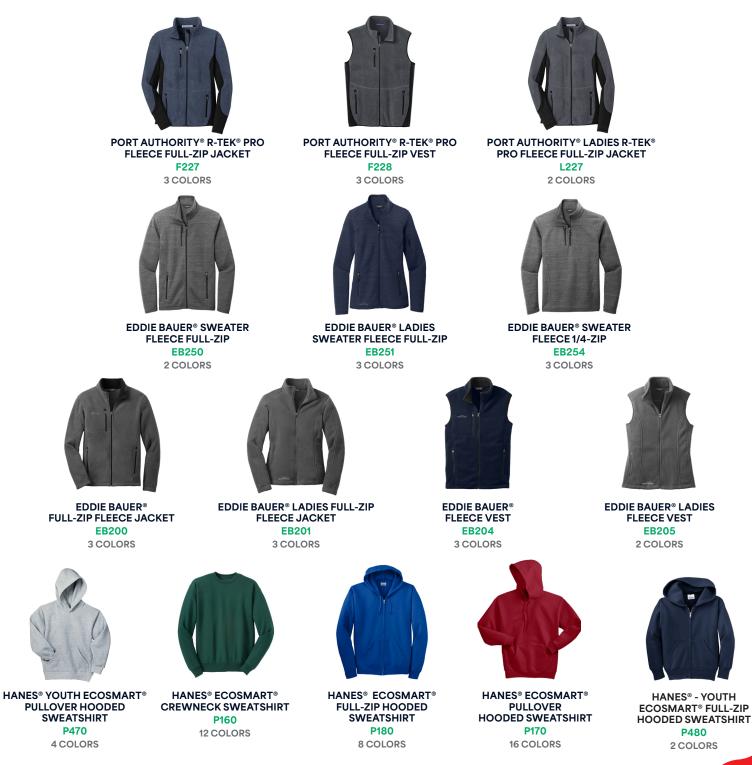

#### **SWEATSHIRTS & FLEECE**

.....

PORT AUTHORITY

Hane

#### **Planet-Focused Products**

Styles made with up to 5% recycled content or produced using methods that lower their environmental impact.