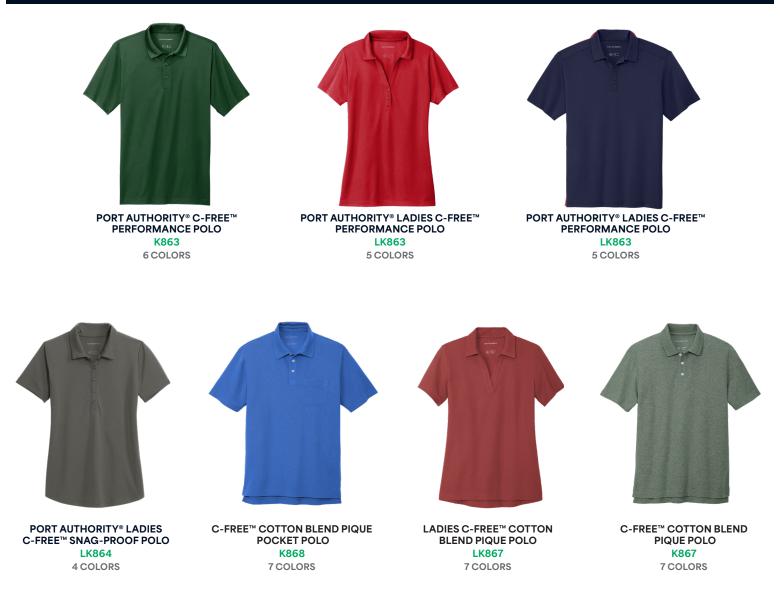

### **Sustainable Product**

Low-impact styles made with fabric that includes at least 50% recycled content or organic cotton.

POLOS