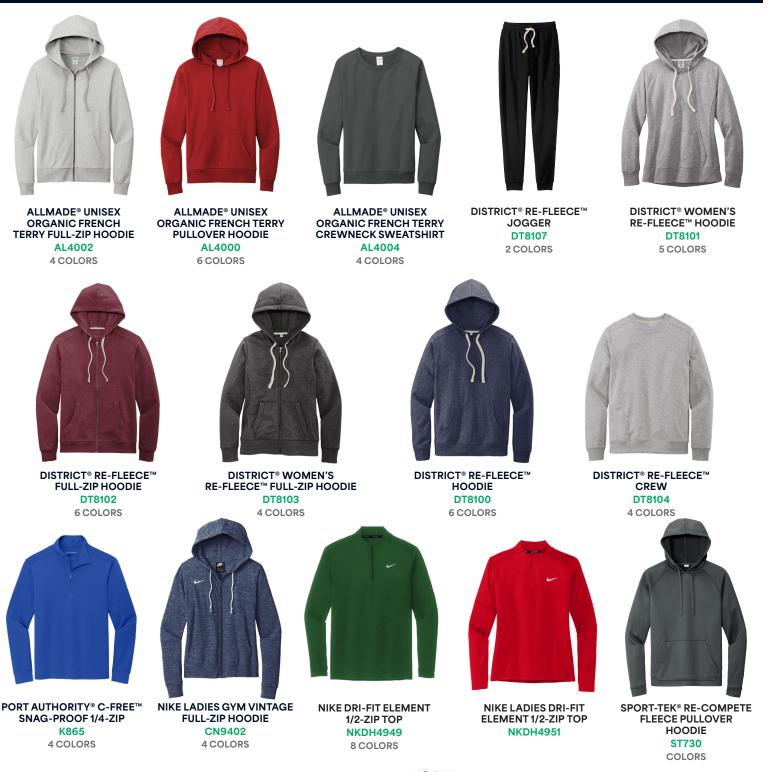

Make the planet a priority year-round by choosing apparel with a lower footprint.

#### Sustainable Product

Low-impact styles made with fabric that includes at least 50% recycled content or organic cotton.

TEES



.....

## Sustainable Product

Low-impact styles made with fabric that includes at least 50% recycled content or organic cotton.

TEES



SPORT-TEK.

RICT

### **Sustainable Product**

Low-impact styles made with fabric that includes at least 50% recycled content or organic cotton.

#### **SWEATSHIRTS & FLEECE**



PORT AUTHORITY

SPORT-TEK.

### **Sustainable Product**

Low-impact styles made with fabric that includes at least 50% recycled content or organic cotton.

POLOS



### **Sustainable Product**

Low-impact styles made with fabric that includes at least 50% recycled content or organic cotton.

#### **BAGS, CAPS & ACCESSORIES**



### **Sustainable Product**

Low-impact styles made with fabric that includes at least 50% recycled content or organic cotton.

#### OUTERWEAR



THE NORTH FACE® LADIES SKYLINE FULL-ZIP FLEECE JACKET NF0A7V62 5 COLORS



THE NORTH FACE® SKYLINE 1/4-ZIP FLEECE JACKET NF0A7V63 3 COLORS



THE NORTH FACE® SKYLINE FULL-ZIP FLEECE JACKET NF0A7V64 5 COLORS



THE NORTH FACE® SWEATER FLEECE JACKET NF0A3LH7 4 COLORS



THE NORTH FACE ® SWEATER FLEECE VEST NF0A47FA 3 COLOR