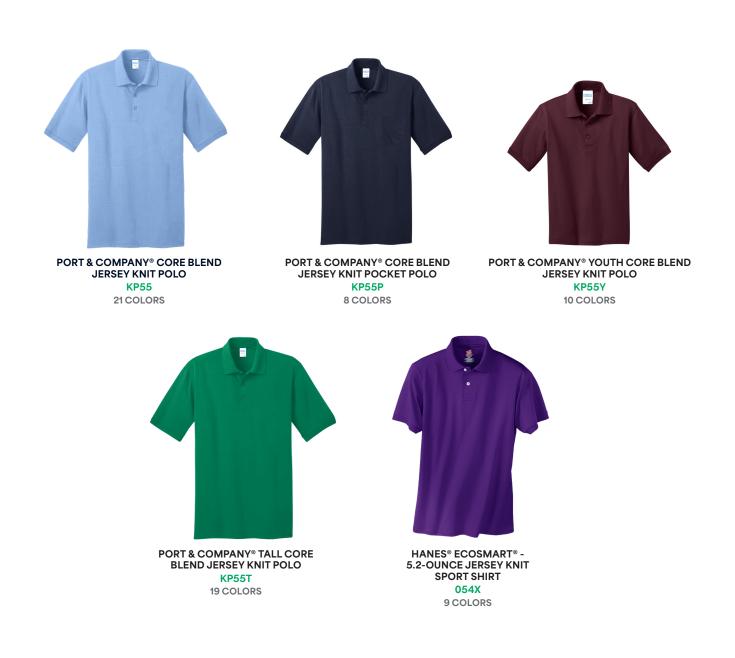

NORTH FACE® LADIES APEX BARRIER SOFT SHELL JACKET NF0A3LGU 3 COLORS



THE NORTH FACE® EVERYDAY INSULATED JACKET NF0A529K 3 COLORS



LADIES EVERYDAY INSULATED JACKET NF0A529L 3 COLORS

.....



THE NORTH FACE® LADIES RIDGEWALL SOFT SHELL JACKET NF0A3LGY 3 COLORS\*



## **Planet-Focused Products**

Styles made with up to 5% recycled content or produced using methods that lower their environmental impact.

TEES



.....

Hane

COMPANY

## **Planet-Focused Products**

Styles made with up to 5% recycled content or produced using methods that lower their environmental impact.

#### **SWEATSHIRTS & FLEECE**



.....

PORT AUTHORITY



Hane

#### **Planet-Focused Products**

Styles made with up to 5% recycled content or produced using methods that lower their environmental impact.

#### POLOS



.....