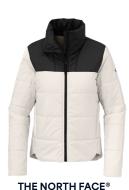

THE NORTH FACE® RIDGEWALL SOFT SHELL JACKET NF0A3LGX 5 COLORS\*

THE NORTH FACE® LADIES APEX BARRIER SOFT SHELL JACKET NF0A3LGU 3 COLORS

THE NORTH FACE® EVERYDAY INSULATED JACKET NF0A529K 3 COLORS

LADIES EVERYDAY INSULATED JACKET NF0A529L 3 COLORS