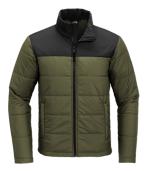

THE NORTH FACE® RIDGEWALL SOFT SHELL JACKET NF0A3LGX 5 COLORS\*

THE NORTH FACE® LADIES APEX BARRIER SOFT SHELL JACKET NF0A3LGU 3 COLORS

THE NORTH FACE® EVERYDAY INSULATED JACKET NF0A529K 3 COLORS

LADIES EVERYDAY INSULATED JACKET NF0A529L 3 COLORS