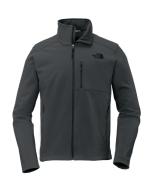

THE NORTH FACE® RIDGEWALL SOFT SHELL JACKET NF0A3LGX 5 COLORS\*

THE NORTH FACE® LADIES APEX BARRIER SOFT SHELL JACKET NF0A3LGU 3 COLORS

THE NORTH FACE® EVERYDAY INSULATED JACKET NF0A529K 3 COLORS

LADIES EVERYDAY INSULATED JACKET NF0A529L 3 COLORS