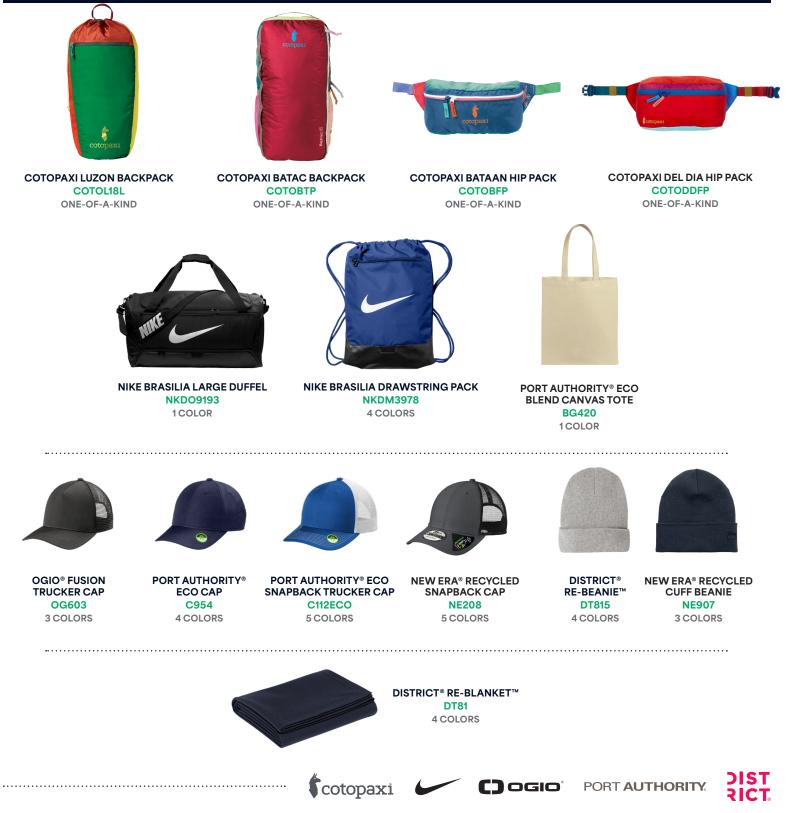

h a lower footprint.

#### Sustainable Product

Low-impact styles made with fabric that includes at least 50% recycled content or organic cotton.

TEES



.....

## Sustainable Product

Low-impact styles made with fabric that includes at least 50% recycled content or organic cotton.

TEES



SPORT-TEK.

RICT

### **Sustainable Product**

Low-impact styles made with fabric that includes at least 50% recycled content or organic cotton.

#### **SWEATSHIRTS & FLEECE**



PORT AUTHORITY

SPORT-TEK.

### **Sustainable Product**

Low-impact styles made with fabric that includes at least 50% recycled content or organic cotton.

POLOS



### **Sustainable Product**

Low-impact styles made with fabric that includes at least 50% recycled content or organic cotton.

#### **BAGS, CAPS & ACCESSORIES**



### **Sustainable Product**

Low-impact styles made with fabric that includes at least 50% recycled content or organic cotton.

#### OUTERWEAR



THE NORTH FACE® LADIES SKYLINE FULL-ZIP FLEECE JACKET NF0A7V62 5 COLORS



THE NORTH FACE® SKYLINE 1/4-ZIP FLEECE JACKET NF0A7V63 3 COLORS



THE NORTH FACE® SKYLINE FULL-ZIP FLEECE JACKET NF0A7V64 5 COLORS



THE NORTH FACE® SWEATER FLEECE JACKET NF0A3LH7 4 COLORS



THE NORTH FACE ® SWEATER FLEECE VEST NF0A47FA 3 COLORS



THE NORTH FACE® LADIES SWEATER FLEECE JACKET NF0A3LH8 2 COLORS



THE NORTH FACE® APEX BARRIER SOFT SHELL JACKET NF0A3LGT 4 COLORS



THE NORTH FACE® RIDGEWALL SOFT SHELL JACKET NF0A3LGX 5 COLORS\*



THE NORTH FACE® LADIES APEX BARRIER SOFT SHELL JACKET NF0A3LGU 3 COLORS



THE NORTH FACE® EVERYDAY INSULATED JACKET NF0A529